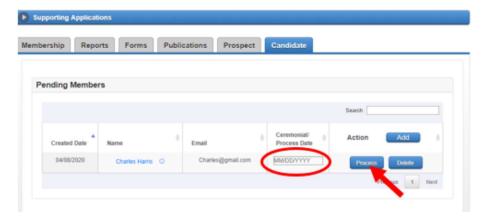

- 2. Vote on your council's candidate(s) during a council meeting or by emailing council members.
- 3. If approved for council membership, your candidate(s) takes the exemplification:
  - Council-held: Schedule and hold the exemplification. Remember to inform your DD and Exemplification Director so other councils can send their candidates.
  - Online: Send the appropriate link to your candidate(s)
    - English: <a href="https://www.kofc.org/apps/resources/invitation-en.pdf">https://www.kofc.org/apps/resources/invitation-en.pdf</a>
    - Spanish: <a href="https://www.kofc.org/apps/resources/invitation-es.pdf">https://www.kofc.org/apps/resources/invitation-es.pdf</a>
    - French: <a href="https://www.kofc.org/apps/resources/invitation-fr.pdf">https://www.kofc.org/apps/resources/invitation-fr.pdf</a>
- 4. Bring them into your council.
  - Any member taking a council-held degree:
    - Send the Form 100 transferring the member(s) to your council, OR
    - ♦ If you have completed the Online Form 100 or followed the instructions in the video, congratulations, you are done!
  - Any member taking an online degree: After the candidate takes the degree, the council GK and FS receive
    an email indicating the candidate's completion of the degree. In Officers Online, the GK or FS navigates to
    the Candidate tab and enters the date the candidate took the degree in the Ceremonial/Process Date field,
    then clicks Process. Candidate Tab Training Video