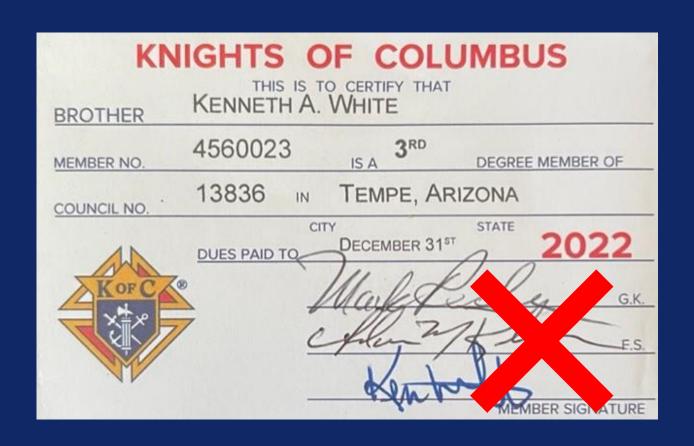

- NEW Membership Cards (Coming Soon)
- Removing ALL signatures
- Still requires Council Seal!!