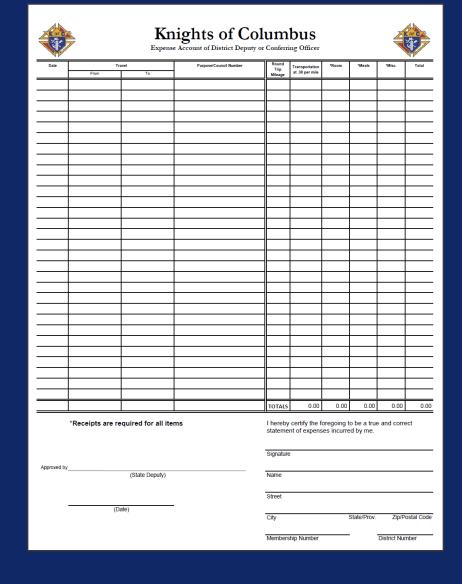

- Complete the District Deputy Expense Report as needed.
- Form Instructions are easy and on the back of the form.
- Form can be completed online at <u>kofc.org</u>

- The Form 450 Degree Exemplification Report Form
- Discontinued
- Effective July 1, 2022