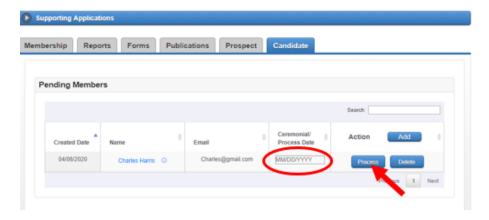

- 2. Vote on your council's candidate(s) during a council meeting or by emailing council members.
- 3. If approved for council membership, your candidate(s) takes the exemplification:
  - Council-held: Schedule and hold the exemplification. Remember to inform your DD and Exemplification Director so other councils can send their candidates.
  - Online: Send the appropriate link to your candidate(s)
    - English: <a href="https://www.kofc.org/apps/resources/invitation-en.pdf">https://www.kofc.org/apps/resources/invitation-en.pdf</a>
    - ♦ Spanish: <a href="https://www.kofc.org/apps/resources/invitation-es.pdf">https://www.kofc.org/apps/resources/invitation-es.pdf</a>
    - French: <a href="https://www.kofc.org/apps/resources/invitation-fr.pdf">https://www.kofc.org/apps/resources/invitation-fr.pdf</a>
- 4. Bring them into your council.
  - Any member taking a council-held degree:
    - ♦ Send the Form 100 transferring the member(s) to your council, OR
    - ♦ If you have completed the Online Form 100 or followed the instructions in the video, congratulations, you are done!
  - Any member taking an online degree: After the candidate takes the degree, the council GK and FS receive
    an email indicating the candidate's completion of the degree. In Officers Online, the GK or FS navigates to
    the Candidate tab and enters the date the candidate took the degree in the Ceremonial/Process Date field,
    then clicks Process.