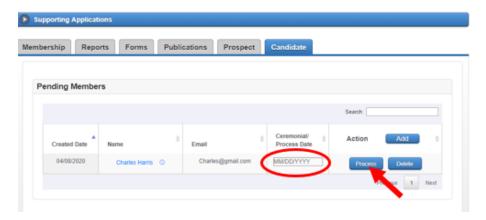

- 2. Vote on your council's candidate(s) during a council meeting or by emailing council members.
- 3. If approved for council membership, your candidate(s) takes the exemplification:
  - Council-held: Schedule and hold the exemplification. Remember to inform your DD and Exemplification Director so other councils can send their candidates.
  - Online: Send the appropriate link to your candidate(s)
    - o English <a href="https://www.kofc.org/apps/resources/invitation-en.pdf">https://www.kofc.org/apps/resources/invitation-en.pdf</a>
    - Spanish <a href="https://www.kofc.org/apps/resources/invitation-es.pdf">https://www.kofc.org/apps/resources/invitation-es.pdf</a>
    - o French <a href="https://www.kofc.org/apps/resources/invitation-fr.pdf">https://www.kofc.org/apps/resources/invitation-fr.pdf</a>
- 4. Bring them into your council.
  - Any member taking a council-held degree:
    - o Send the Form 100 transferring the member(s) to your council, OR
    - If you have completed the Online Form 100 or followed the instructions in the video, congratulations, you are done!
  - Any member taking an online degree: After the candidate takes the degree, the council GK and FS receive
    an email indicating the candidate's completion of the degree. In Officers Online, the GK or FS navigates to
    the Candidate tab and enters the date the candidate took the degree in the Ceremonial/Process Date field,
    then clicks **Process**.