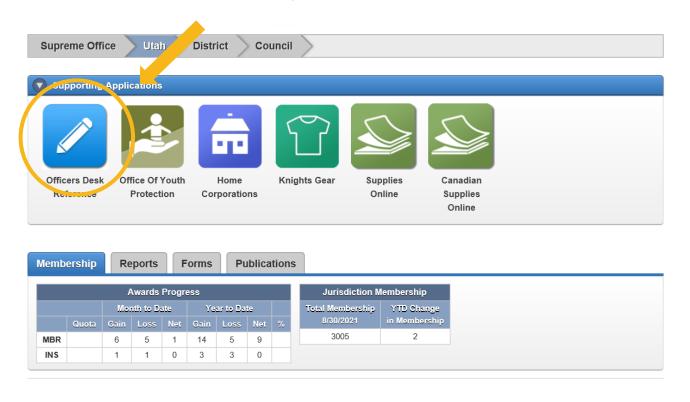

#### **Officers Online**

Some sections of the Knights of Columbus website require users to log in. Here you will find resources appropriate to your role.

When logging in as District Deputy, you will see the Officers Desk Reference and other accessible applications.

Selecting your jurisdiction or district, or and individual council in your district will display the dashboard.