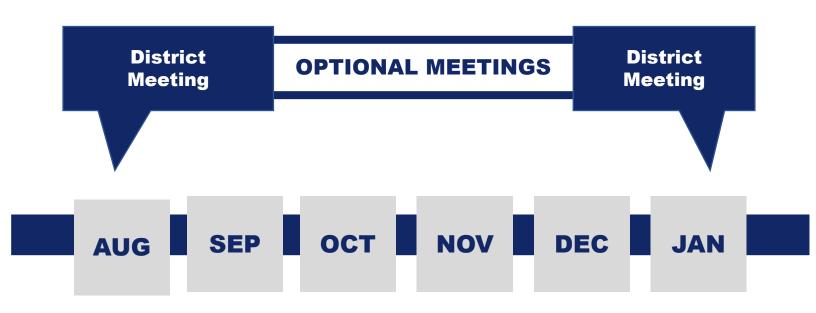

al Schedule
Highlight information from the FLA
Review the District Calendar
Review Supreme and State Initiatives







District Deputies are required to attend two State Jurisdiction meetings per year. The Organizational Meeting of District Deputies held at the beginning of the Fraternal Year; and The Midyear Membership Meeting held at the mid-point of the Fraternal Year.

These two strategic jurisdictional meetings follow those attended by your State Deputy with Supreme Council representatives, where goals, action plans, focus, and initiatives are delivered to them, to then be delivered to you as a District Deputy.

These meetings help you plan and organize your own district meeting for your councils. Your role is to refine the programs to what is the most important in your district.





It is a good practice to meet quarterly for effective planning and communication. **District Meetings** are opportunities:

- To pass on news and official information about the projects and initiatives of The Order
- For council officers of the District to become acquainted with each other
- To share ideas on charitable outreach and organizational growth

Organize District Meetings as soon as possible after you have attended your State Organizational and Midyear Membership Meetings.





#### Sample District Deputy Meeting Agenda

| 1) | Opening Prayer  | Salute to Country | Welcome       | Introductions       |
|----|-----------------|-------------------|---------------|---------------------|
| 11 | Opening Frager, | Salute to Country | , vvelcollie. | , 11111100000110113 |

- 2) **Dist