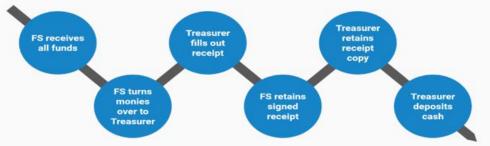

30 - Roundtable Annual Report - June 30

IRS Form 990 or 990-n - Non-Profit Organization Tax Return – (Due based on Fraternal or Calendar Year)

Safe Environment Compliant - May 1





### DISTRICT DEPUTY ADMINISTRATION

#### FLOW OF MONEY INTO THE COUNCIL

Council transparency in money flow into and out of the council, will help improve council morale and engagement. It is important that a District Deputy understands this money flow and makes certain that each council is following the prescribed rules. You need to work with officers in each council to ensure that this is how money gets handled. Money Flow is addressed specifically in the Laws of the Order. A council may have created a "Council Bylaw." However, the local bylaw can not conflict or be in competition with the Supreme bylaw.



#### FLOW OF MONEY OUT OF THE COUNCIL

As a District Deputy, you need to know how bills get paid. This is how bills are paid. A District Deputy needs to know whether or not a council has a budget. This will vary widely from council to council. Budgets are good. However, it is not good when budgets are used as excuses to not do something, like a new program or initiative. Budgets need to have flexibility so that a council can be adaptive and reactive to situations as they arise.







### DISTRICT DEPUTY ADMINISTRATION

#### \*The Form 944

The District Deputy Semi-Annual Audit on Council Status is the Form#944. It is to be submitted twice a year, for the periods July1-December 31 and January 1-June 30. From these forms we craft appropriate responses, to provide you with additional resou