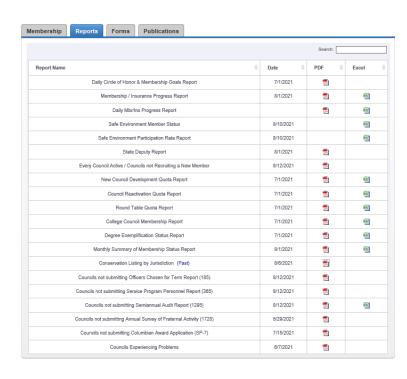

#### **The Star Tracker Report**

Each month you will receive a Star Tracker Report from your State Deputy. The report is a snapshot of each Council in your District.

The report is broken into sections for each Council. You will be able to use this report to see which Councils are in good standing, and whether they are current with their Supreme Council Compliance towards achieving Star Council, and based on this information, a conversation may then be started. This report serves as a District Deputy Report Card.