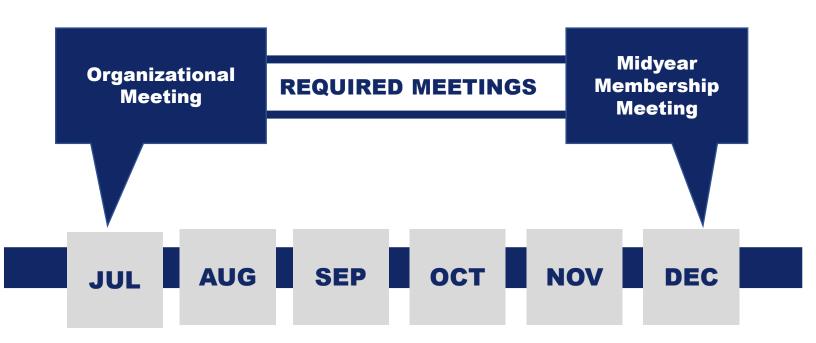

cil officers. When you conduct your official visits, you are acting as the representative of the Supreme Knight and your State Deputy, and you should make wise use of your allotted time to motivate and mentor council officers to grow in membership, relevance, and charitable outreach.

- Promote important dates and initiatives from Supreme and State Councils
- Review council progress toward attaining their goals and earning the Star Council Award
- Thank and commend them on their accomplishments and work to be even more successful in the future



When attending Council Meetings:

Provide a district membership update
Analyze progress toward goals and quotas
Announce Ceremonial Schedule
Highlight information from the FLA
Review the District Calendar
Review Supreme and State Initiatives







District Deputies are required to attend two State Jurisdiction meetings per year. The Organizational Meeting of District Deputies held at the beginning of the Fraternal Year; and The Midyear Membership Meeting held at the mid-point of the Fraternal Year.

These two strategic jurisdictional meetings follow those attended by your State Deputy with Supreme Council representatives, where goals, action plans, focus, and initiatives are delivered to them, to then be delivered to you as a District Deputy.

These meetings help you plan and organize your own district meeting for your councils. Your role is to refine the programs to what is the most important in your district.





It is a good practice to meet quarterly for effective planning and communication. **District Meetings** are opportun