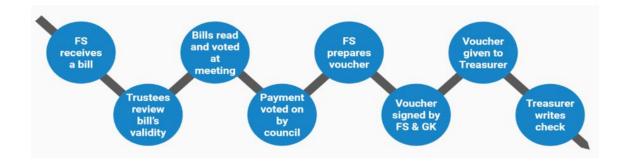

the prescribed rules. You need to work with officers in each council to ensure that this is how money gets handled. Money Flow is addressed specifically in the Laws of the Order. A council may have created a "Council Bylaw." However, the local bylaw can not conflict or be in competition with the Supreme bylaw.



#### FLOW OF MONEY OUT OF THE COUNCIL

As a District Deputy, you need to know how bills get paid. This is how bills are paid. A District Deputy needs to know whether or not a council has a budget. This will vary widely from council to council. Budgets are good. However, it is not good when budgets are used as excuses to not do something, like a new program or initiative. Budgets need to have flexibility so that a council can be adaptive and reactive to situations as they arise.







### DISTRICT DEPUTY ADMINISTRATION

#### \*The Form 944

The District Deputy Semi-Annual Audit on Council Status is the Form#944. It is to be submitted twice a year, for the periods July1-December 31 and January 1-June 30. From these forms we craft appropriate responses, to provide you with additional resources to consider for helping the Councils get through some of their challenges.

While there is a benefit to the central administration in receiving the reports, they are largely for the benefit of the Councils, and you as the District Deputy. The report provides a framework for you to think in and organized way about how well each council is doing.

Are the officers performing their duties as assigned, are they meeting their potential as far as membership recruitment, are they con