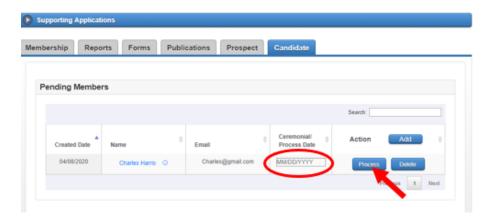

Tip: Remember to give the candidate your member number so you get credit and your council number so the candidate appears in your council's candidates tab.

- 2. Vote on your council's candidate(s) during a council meeting or by emailing council members.
- 3. If approved for council membership, your candidate(s) takes the exemplification:
  - Council-held: Schedule and hold the exemplification. Remember to inform your DD and Exemplification Director Karl VanMaren.
  - Online: Send the appropriate link to your candidate(s)
    - English <a href="https://files.constantcontact.com/716460b3001/9f8a0036-a39b-4288-87ce-dbe26a0a42c1.pdf">https://files.constantcontact.com/716460b3001/9f8a0036-a39b-4288-87ce-dbe26a0a42c1.pdf</a>
    - Spanish:
       <a href="https://goto.webcasts.com/starthere.jsp?ei=1359906&tp\_key=7669ae5c1d&sti=em">https://goto.webcasts.com/starthere.jsp?ei=1359906&tp\_key=7669ae5c1d&sti=em</a>
       ail0904
- 4. Bring them into your council.
  - Regular Member:
    - Send the Form 100 transferring the member(s) to your council, OR
    - If you have completed the Online Form 100, or follow the instructions in the video.
       Congratulations, you are done!
  - Online Member: After the candidate takes the degree, the council GK and FS receive an
    email indicating the candidate's completion of the degree. In Member Management, the GK
    or FS navigates to the Candidate tab and enters the date the candidate took the degree in
    the Ceremonial/Process Date field, then click **Process**.