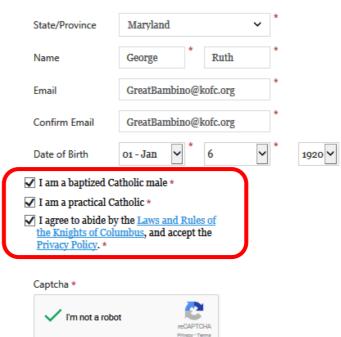

Since 1882, membership in the Knights of Columbus has been open to men 18 years of age or older who are "practical" (that is, practicing) Catholics in union with the Holy See. Since that time, the Knights of Columbus has understood "practical catholic" to mean a Catholic who accepts the teaching authority of the Catholic church on matters of faith and morals, aspires to live in accord with the **precepts of the Catholic Church**, ① and is in good standing in the Catholic Church.

Since 1882, membership in the Knights of Columbus has been open to men 18 years of age or older who are "practical" (that is, practicing) Catholics in union with the Holy See. Since that time, the Knights of Columbus has understood "practical catholic" to mean a Catholic who accepts the teaching authority of the Catholic Church on matters of faith and morals, aspires to live in accord with the **precepts of the Catholic Church,** (1) and is in good standing in the Catholic Church.