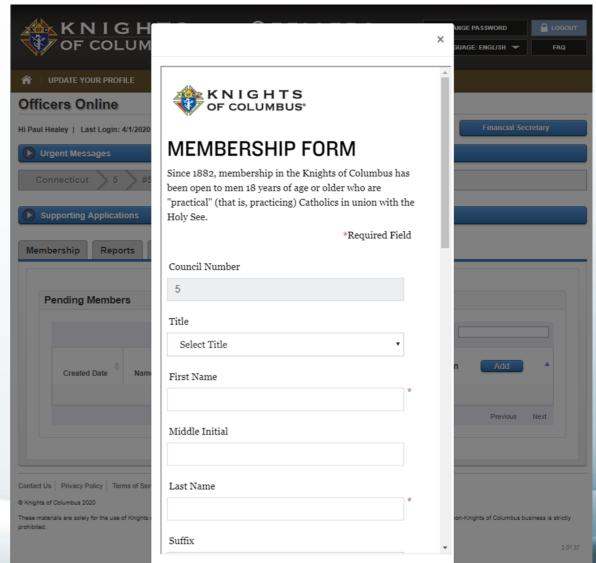

Since 1882, membership in the Knights of Columbus has been open to men 18 years of age or older who are "practical" (that is, practicing) Catholics in union with the Holy See. Since that time, the Knights of Columbus has understood "practical catholic" to mean a Catholic who accepts the teaching authority of the Catholic church on matters of faith and morals, aspires to live in accord with the **precepts of the Catholic Church**, ① and is in good standing in the Catholic Church.

Fields indicated with \* are required.

#### On my honor as a Catholic gentleman I declare that the above is true.

#### PROCEED TO JOIN >

Failure to answer truthfully to any of these declarations, or failure to remain a practical Catholic in union with the Holy See, renders void your membership in the Knights of Columbus. Sign up between Dec. 1-15 and receive a free copy of our best-selling documentary, *Guadalupe: The Miracle and the Message*.