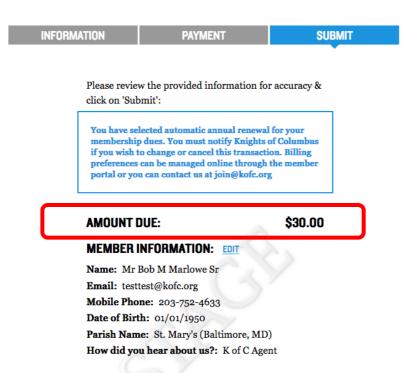

#### MEMBERSHIP BENEFITS

For \$30 annual membership dues, you receive a range of benefits to support your Catholic life.

| Name on Card     Bob Marlowe       Card Type     Visa | AMOUNT DUE:           |                  | \$30.00 |
|-------------------------------------------------------|-----------------------|------------------|---------|
| Name on Card Bob Marlowe Card Type Visa               | Promo Code            |                  | APPLY>  |
| Name on Card   Bob Marlowe     Card Type   Visa       | Fields indicated with | * are required.  |         |
| Card Type Visa •                                      | Name on Card          | Bob Marlowe      | *       |
|                                                       | Card Type             | Visa             | •       |
|                                                       | Card Number           | 4111111111111111 | *       |

☑ Auto Schedule Yearly Payment of \$30/year.