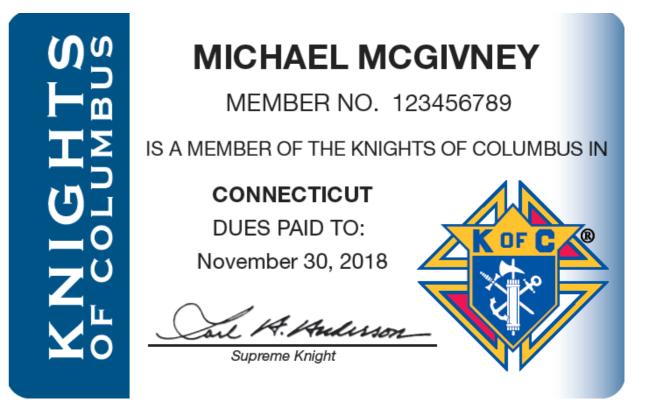

### **Online Member Welcome Packet**

Member receives the following after Online registration:

- Most recent month's edition of *Columbia*.
- Distinct Membership card in the mail showing a Member No. and his State Division.
- Welcome letter from the Supreme Knight.