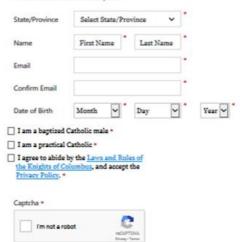

## Who is an Online Member?

- A practical Catholic male above the age of 18.
- A dues-paying **member** of a division of the state council.
  - Eligible to purchase insurance.
  - Recipient of the accidental death benefit (age restrictions apply).
  - Entitled to attend select local council and state council events.

Since 1882, membership in the Knights of Columbus has been open to men 18 years of age or older who are "practical" (that is, practicing) Catholics in union with the Holy See. Since that time, the Knights of Columbus has understood "practical catholic" to mean a Catholic who accepts the teaching authority of the Catholic church on matters of faith and morals, aspires to live in accord with the **precepts of the Catholic Church**, ① and is in good standing in the Catholic Church.

Fields indicated with \* are required.